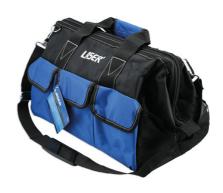

## **Cordless Impact Screwdriver 20V Kit (Euro)**

Part of the Laser Tools cordless tools range, this is an ideal starter kit comprising of the impact screwdriver and key accessories required. This impact drill delivers a comfort grip, variable power control and guick chuck system for easy changeover of bit insert. Features include metal gears and a maximum torque 200Nm, a fixed belt clip holder and an LED light to enhance workspace. Also supplied are two 20V 4.0Ah batteries allowing professional users to run one whilst one charges giving uninterrupted use, a 230V 4 amp mains battery charger (euro plug) and heavy duty storage bag. CE & RoHS compliant.

## **Additional Information**

- Impact screwdriver includes variable speed control, with forward/reverse function, 1/4" hex drive quick chuck, belt clip & an innovative LED light control circuit keeps the workspace lit for several seconds after releasing the trigger. No load speed: 2800rpm; max torque: 200Nm. Intelligent setting to automatically adjust to suit required torque.
- Two 20V 4.0Ah batteries feature 10 lithium cells, diagnostic LED to read health plus built in protection against overheating and overcharging. Additional batteries available separately, please see Laser Part No. 8007.
- 230V 4 amp mains battery charger (euro plug) features diagnostic LED plus built in protection against over heating and overcharging.
- Heavy duty tool bag, 18" long with reinforced, wide opening top for easy access for tools of all sizes. Organises tools for fast access with 10 external & 8 internal pockets, 2 carrying handles & one shoulder strap. Available separately, please see Laser Part No. 7846.
- Other tools in the family are an angle grinder (Part No. 8010), impact wrench 1/2"D (Part No. 8013), polisher (Part No. 8073) & variable speed impact drill (Part No. 8011). All are available as individual products as well as part of starter kits (which include batteries, charger and storage toolbag).