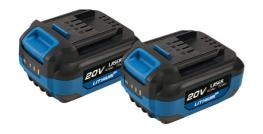

## **Additional Information**

- Impact screwdriver includes variable speed control, with forward/reverse function, 1/4" hex drive quick chuck, belt clip & an innovative LED light control circuit keeps the workspace lit for several seconds after releasing the trigger. No load speed: 2800rpm; max torque: 200Nm. Intelligent setting to automatically adjust to suit required torque.
- Two 20V 4.0Ah batteries feature 10 lithium cells, diagnostic LED to read health plus built in protection against overheating and overcharging. Additional batteries available separately, please see Laser Part No. 8007.
- 230V 4 amp mains battery charger (euro plug) features diagnostic LED plus built in protection against over heating and overcharging.
- Heavy duty tool bag, 18" long with reinforced, wide opening top for easy access for tools of all sizes. Organises tools for fast access with 10 external & 8 internal pockets, 2 carrying handles & one shoulder strap. Available separately, please see Laser Part No. 7846.
- Other tools in the family are an angle grinder (Part No. 8010), impact wrench 1/2"D (Part No. 8013), polisher (Part No. 8073) & variable speed impact drill (Part No. 8011). All are available as individual products as well as part of starter kits (which include batteries, charger and storage toolbag).