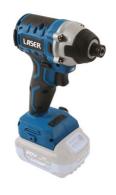

## **Cordless Impact Screwdriver 20V Kit (Euro)**

Part of the Laser Tools cordless tools range, this is an ideal starter kit comprising of the impact screwdriver and key accessories required. This impact drill delivers a comfort grip, variable power control and guick chuck system for easy changeover of bit insert. Features include metal gears and a maximum torque 200Nm, a fixed belt clip holder and an LED light to enhance workspace. Also supplied are two 20V 4.0Ah batteries allowing professional users to run one whilst one charges giving uninterrupted use, a 230V 4 amp mains battery charger (euro plug) and heavy duty storage bag. CE & RoHS compliant.

## **Additional Information**

- Impact screwdriver includes variable speed control, with forward/reverse function, 1/4" hex drive quick chuck, belt clip & an innovative LED light control circuit keeps the workspace lit for several seconds after releasing the trigger. No load speed: 2800rpm; max torque: 200Nm. Intelligent setting to automatically adjust to suit required torque.
- Two 20V 4.0Ah batteries feature 10 lithium cells, diagnostic LED to read health plus built in protection against overheating and overcharging. Additional batteries available separately, please see Laser Part No. 8007.
- 230V 4 amp mains battery charger (euro plug) features diagnostic LED plus built in protection against over heating and overcharging.
- Heavy duty tool bag, 18" long with reinforced, wide opening top for easy access for tools of all sizes. Organises tools for fast access with 10 external & 8 internal pockets, 2 carrying handles & one shoulder strap. Available separately, please see Laser Part No. 7846.
- Other tools in the family are an angle grinder (Part No. 8010), impact wrench 1/2"D (Part No. 8013), polisher (Part No. 8073) & variable speed impact drill (Part No. 8011). All are available as individual products as well as part of starter kits (which include batteries, charger and storage toolbag).