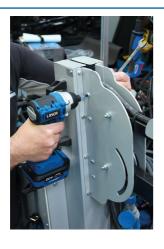

## **Cordless Impact Screwdriver 20V Kit (Euro)**

Part of the Laser Tools cordless tools range, this is an ideal starter kit comprising of the impact screwdriver and key accessories required. This impact drill delivers a comfort grip, variable power control and guick chuck system for easy changeover of bit insert. Features include metal gears and a maximum torque 200Nm, a fixed belt clip holder and an LED light to enhance workspace. Also supplied are two 20V 4.0Ah batteries allowing professional users to run one whilst one charges giving uninterrupted use, a 230V 4 amp mains battery charger (euro plug) and heavy duty storage bag. CE & RoHS compliant.

## **Additional Information**

- Impact screwdriver includes variable speed control, with forward/reverse function, 1/4" hex drive quick chuck, belt clip & an innovative LED light control circuit keeps the workspace lit for several seconds after releasing the trigger. No load speed: 2800rpm; max torque: 200Nm. Intelligent setting to automatically adjust to suit required torque.
- Two 20V 4.0Ah batteries feature 10 lithium cells, diagnostic LED to read health plus built in protection against overheating and overcharging. Additional batteries available separately, please see Laser Part No. 8007.
- 230V 4 amp mains battery charger (euro plug) features diagnostic LED plus built in protection against over heating and overcharging.
- Heavy duty tool bag, 18" long with reinforced, wide opening top for easy access for tools of all sizes. Organises tools for fast access with 10 external & 8 internal pockets, 2 carrying handles & one shoulder strap. Available separately, please see Laser Part No. 7846.
- Other tools in the family are an angle grinder (Part No. 8010), impact wrench 1/2"D (Part No. 8013), polisher (Part No. 8073) & variable speed impact drill (Part No. 8011). All are available as individual products as well as part of starter kits (which include batteries, charger and storage toolbag).