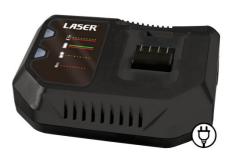

## **Additional Information**

- Impact screwdriver includes variable speed control, with forward/reverse function, 1/4" hex drive quick chuck, belt clip & an innovative LED light control circuit keeps the workspace lit for several seconds after releasing the trigger. No load speed: 2800rpm; max torque: 200Nm. Intelligent setting to automatically adjust to suit required torque.
- Two 20V 4.0Ah batteries feature 10 lithium cells, diagnostic LED to read health plus built in protection against overheating and overcharging. Additional batteries available separately, please see Laser Part No. 8007.
- 230V 4 amp mains battery charger (euro plug) features diagnostic LED plus built in protection against over heating and overcharging.
- Heavy duty tool bag, 18" long with reinforced, wide opening top for easy access for tools of all sizes. Organises tools for fast access with 10 external & 8 internal pockets, 2 carrying handles & one shoulder strap. Available separately, please see Laser Part No. 7846.
- Other tools in the family are an angle grinder (Part No. 8010), impact wrench 1/2"D (Part No. 8013), polisher (Part No. 8073) & variable speed impact drill (Part No. 8011). All are available as individual products as well as part of starter kits (which include batteries, charger and storage toolbag).